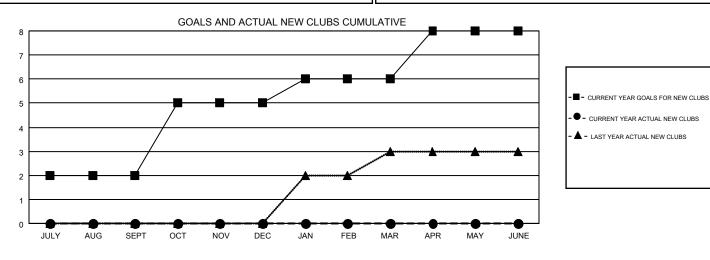

## LOCATION: VIRGINIA

GMT: OPEN

GMT CA 1

| Clubs         |               |             |               | Members               |                           |                         |                                                    |  |
|---------------|---------------|-------------|---------------|-----------------------|---------------------------|-------------------------|----------------------------------------------------|--|
|               | RESULTS FOR   | R 2019-2020 |               | RESULTS FOR 2019-2020 |                           |                         |                                                    |  |
| QUARTER       | NEW CLUB GOAL | NEW CLUBS   | DROPPED CLUBS | QUARTER               | MEMBER GROWTH NET<br>GOAL | MEMBER GROWTH<br>ACTUAL | DROPPED<br>MEMBERS ACTUAL<br>(including transfers) |  |
| JULY/AUG/SEPT | 2             | 0           | 4             | JULY/AUG/SEPT         | 85                        | 143                     | 155                                                |  |
| OCT/NOV/DEC   | 3             | 0           | 4             | OCT/NOV/DEC           | 130                       | 114                     | 257                                                |  |
| JAN/FEB/MAR   | 1             | 0           | 0             | JAN/FEB/MAR           | 115                       | 0                       | 0                                                  |  |
| APR/MAY/JUNE  | 2             | 0           | 0             | APR/MAY/JUNE          | 82                        | 0                       | 0                                                  |  |