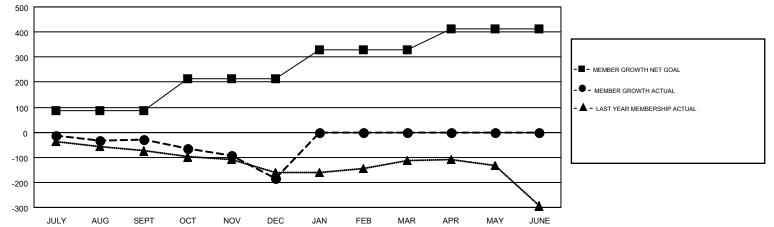

## LOCATION: VIRGINIA

GMT: OPEN

GMT CA 1

| Clubs         |               |             |               | Members               |                           |                         |                                                    |  |
|---------------|---------------|-------------|---------------|-----------------------|---------------------------|-------------------------|----------------------------------------------------|--|
|               | RESULTS FOR   | R 2019-2020 |               | RESULTS FOR 2019-2020 |                           |                         |                                                    |  |
| QUARTER       | NEW CLUB GOAL | NEW CLUBS   | DROPPED CLUBS | QUARTER               | MEMBER GROWTH NET<br>GOAL | MEMBER GROWTH<br>ACTUAL | DROPPED<br>MEMBERS ACTUAL<br>(including transfers) |  |
| JULY/AUG/SEPT | 2             | 0           | 4             | JULY/AUG/SEPT         | 85                        | 143                     | 155                                                |  |
| OCT/NOV/DEC   | 3             | 0           | 4             | OCT/NOV/DEC           | 130                       | 114                     | 257                                                |  |
| JAN/FEB/MAR   | 1             | 0           | 0             | JAN/FEB/MAR           | 115                       | 0                       | 0                                                  |  |
| APR/MAY/JUNE  | 2             | 0           | 0             | APR/MAY/JUNE          | 82                        | 0                       | 0                                                  |  |